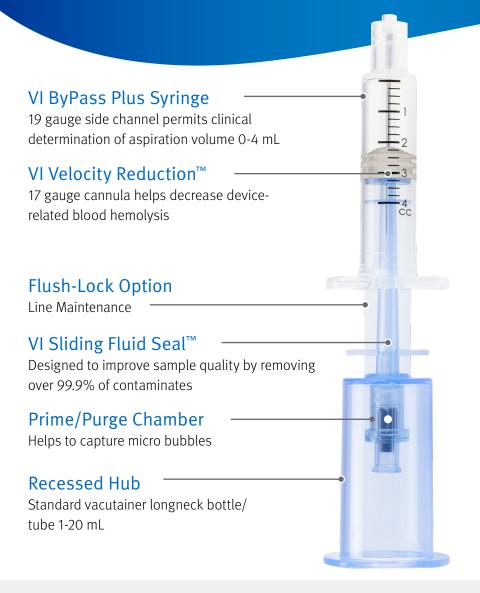

# VI ByPass Syringe™ Blue

- Designed for use by nurses
- Includes flush-lock option
- A universal collection device
- Combines traditional products into a simple, intuitive closed system
- Designed to streamline blood collections, reduce false positive blood cultures and make blood collection easier from existing lines.

#### Additional Details

- Syringe and Luer Applications
- PIV Insertion
- Blood Cultures and Labs
- Existing Line Lab Draws
- Syringe:
  - 1-20ml sizes
  - Aspiration
  - Flushing
- Vacuum:
  - Tubes
  - Bottles